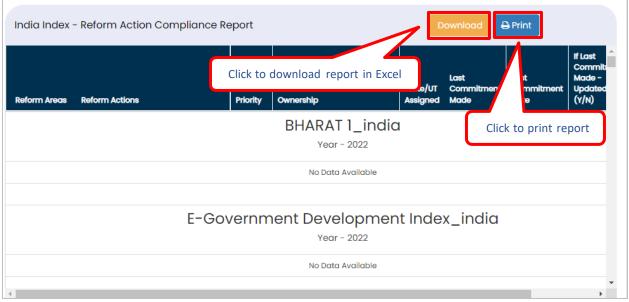

## 6.1.4 India Index - Reform Action Compliance Report

| India Index - Reform | n Action Compliance Rep | ort           |                      |                         |
|----------------------|-------------------------|---------------|----------------------|-------------------------|
| Year                 | Index Name              | Cliv          | ck to get the report |                         |
| 2022 -               | None selected           |               | No rected            | Click to discard action |
| Reform Action        | 0                       | ownership     |                      |                         |
| None selected        | •                       | None selected | - Submit Reset       |                         |
|                      |                         |               |                      | _                       |

- You can get India Index Reform Action Compliance Report by year, index name, reform area, reform action, and or ownership
- Enter criteria and click
   Submit
   button to get report.
- Click Reset
   to discard action.

#### Report will be displayed with following column headings:

Figure 6-8

- Reform Areas
- Reform Actions
- Priority
- Ownership
- State/UT Assigned
- Last Commitment Made
- Last Commitment Date
- If Last Commitment Made Updated (Y/N) Comment
- Click Download to download report in Excels
  - Click Print to print report