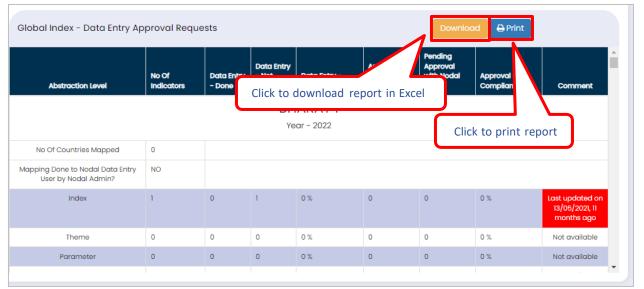

#### Report will be displayed with following column headings:

Figure 6-2

- Abstraction Level
- No Of Indicators
- Data Entry Done
- Data Entry Not Done
- Data Entry -Compliance
- Approval Done by Nodal Officer
- Pending Approval with Nodal Officer
- Approval Compliance
- Comment
- Click Download to download report in Excels
  - Click Print to print report