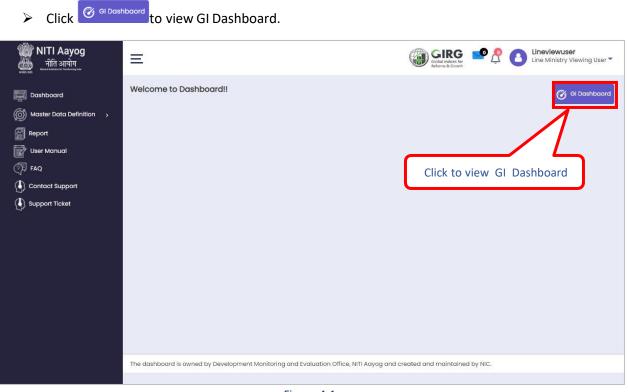

#### Dashboard screen will be displayed;

Figure 4-2

| 1 | Click to switch to Geography and Ministry/Departments                                                                                                                                                                                                                                                                                                                                                                                                                                                                                                                                                                                                                                                                                                                                                                                                                                                                                                                                                                                                                                                                                                                                                                                                                                                                                                                                                                                                                                                                                                                                                                                                                                                                                                                                                                                                                                                                                                                                                                                                                                                                               |
|---|-------------------------------------------------------------------------------------------------------------------------------------------------------------------------------------------------------------------------------------------------------------------------------------------------------------------------------------------------------------------------------------------------------------------------------------------------------------------------------------------------------------------------------------------------------------------------------------------------------------------------------------------------------------------------------------------------------------------------------------------------------------------------------------------------------------------------------------------------------------------------------------------------------------------------------------------------------------------------------------------------------------------------------------------------------------------------------------------------------------------------------------------------------------------------------------------------------------------------------------------------------------------------------------------------------------------------------------------------------------------------------------------------------------------------------------------------------------------------------------------------------------------------------------------------------------------------------------------------------------------------------------------------------------------------------------------------------------------------------------------------------------------------------------------------------------------------------------------------------------------------------------------------------------------------------------------------------------------------------------------------------------------------------------------------------------------------------------------------------------------------------------|
| 2 | Line view user can search data by category, indices, world, year and or<br>download to generate graph and table view of governance, development,<br>testing, and economy.                                                                                                                                                                                                                                                                                                                                                                                                                                                                                                                                                                                                                                                                                                                                                                                                                                                                                                                                                                                                                                                                                                                                                                                                                                                                                                                                                                                                                                                                                                                                                                                                                                                                                                                                                                                                                                                                                                                                                           |
| 3 | <ul> <li>Click Reforms to view reforms</li> <li>Click Tree View to see tree view</li> <li>Click S Year Trend Analysis to view 5 year trend analysis</li> </ul>                                                                                                                                                                                                                                                                                                                                                                                                                                                                                                                                                                                                                                                                                                                                                                                                                                                                                                                                                                                                                                                                                                                                                                                                                                                                                                                                                                                                                                                                                                                                                                                                                                                                                                                                                                                                                                                                                                                                                                      |
| 4 | Click <b>Click</b> constraints of the second seco |
| 5 | <ul> <li>Displays graph for governance;</li> <li>Clic Global Terrorism Index to view global terrorism index</li> <li>Click Manual Index to view manual index</li> </ul>                                                                                                                                                                                                                                                                                                                                                                                                                                                                                                                                                                                                                                                                                                                                                                                                                                                                                                                                                                                                                                                                                                                                                                                                                                                                                                                                                                                                                                                                                                                                                                                                                                                                                                                                                                                                                                                                                                                                                             |
| 6 | <ul> <li>Displays graph for development;</li> <li>Click Human Development Index to view human development index</li> </ul>                                                                                                                                                                                                                                                                                                                                                                                                                                                                                                                                                                                                                                                                                                                                                                                                                                                                                                                                                                                                                                                                                                                                                                                                                                                                                                                                                                                                                                                                                                                                                                                                                                                                                                                                                                                                                                                                                                                                                                                                          |
| 7 | <ul> <li>Displays graph for testing;</li> <li>Click Testing_Index to view testing index</li> </ul>                                                                                                                                                                                                                                                                                                                                                                                                                                                                                                                                                                                                                                                                                                                                                                                                                                                                                                                                                                                                                                                                                                                                                                                                                                                                                                                                                                                                                                                                                                                                                                                                                                                                                                                                                                                                                                                                                                                                                                                                                                  |
| 8 | <ul> <li>Displays graph for economy;</li> <li>Click BHARAT to view global index</li> </ul>                                                                                                                                                                                                                                                                                                                                                                                                                                                                                                                                                                                                                                                                                                                                                                                                                                                                                                                                                                                                                                                                                                                                                                                                                                                                                                                                                                                                                                                                                                                                                                                                                                                                                                                                                                                                                                                                                                                                                                                                                                          |