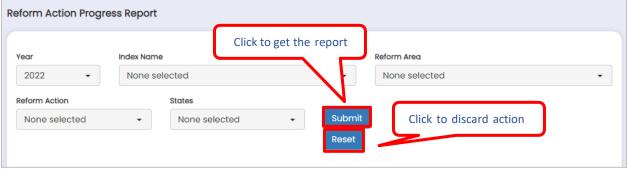

## 6.1.4 India Index - Reform Action Compliance Report

| India Index - Reform | n Action Compliance Rep | ort           |                      |                         |
|----------------------|-------------------------|---------------|----------------------|-------------------------|
| Year                 | Index Name              | Cliv          | ck to get the report |                         |
| 2022 -               | None selected           |               | No rected            | Click to discard action |
| Reform Action        | 0                       | ownership     |                      |                         |
| None selected        | •                       | None selected | - Submit Reset       |                         |
|                      |                         |               |                      | _                       |

- You can get India Index Reform Action Compliance Report by year, index name, reform area, reform action, and or ownership
- Enter criteria and click
   Submit
   button to get report.
- Click Reset
   to discard action.

#### Report will be displayed with following column headings:

Figure 6-8

- Reform Areas
- Reform Actions
- Priority
- Ownership
- State/UT Assigned
- Last Commitment Made
- Last Commitment Date
- If Last Commitment Made Updated (Y/N) Comment
- Click Download to download report in Excels
  - Click Print to print report