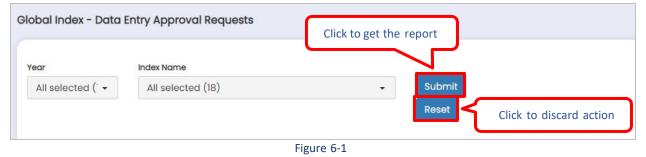

### 6.1.1 Global Index Data Entry Compliance Report

- You can get Global Index Data Entry Compliance Report by year and or index name
- Enter criteria and click
   Submit
   button to get report.
- Click to discard action.

- You can get India Index Formula Compliance Report by year, index name, and or abstraction name
- Enter criteria and click Submit button to get report.
- Click to discard action.