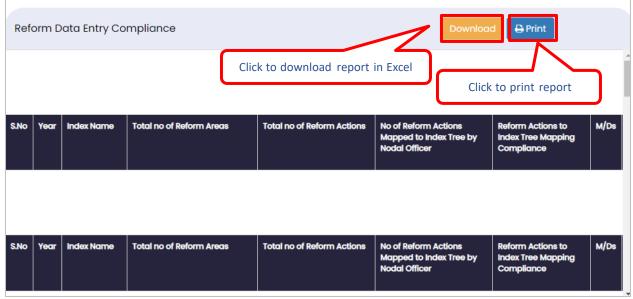

### 6.1.5 Reform Data Entry Compliance Report

| Reform Data Entry Con | npliance R | teport              |   |           |   |
|-----------------------|------------|---------------------|---|-----------|---|
| Click to get the      | e report   | ex Name             |   | Ownership |   |
| 2022                  | ~          | None selected       | ~ | select    | ~ |
| Submit Reset          | Clic       | k to discard action |   |           |   |

- You can get Reform Data Entry Compliance Report by year, index name and or ownership; If you select ownership as Nodal/Line, you need to select Ministry; If you select ownership as State, you need to select State Name;
- Enter criteria and click
   Submit
   button to get report.
- Click Reset to discard action.

#### Report will be displayed with following column headings:

Figure 6-10

- S.No. .
- Year
- Index Name
- Total no of Reform Areas
- Total no of Reform Actions •
- No of Reform Actions Mapped to Index Tree by Nodal Officer .
- Reform Actions to Index Tree Mapping Compliance
- M/Ds •
- Click to download report in Excels
- - 🖶 Print Click to print report