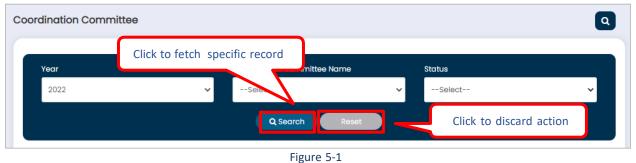

## 5 Master Data Definition

Line view user can manage coordination committee, India index, and global index.

5.1 Coordination Committee

Path: Master Data Definition>> Coordination Committee

| Click | ٩ | on top right corner of | Coordination Committee listing screen to expand search window; |
|-------|---|------------------------|----------------------------------------------------------------|
|-------|---|------------------------|----------------------------------------------------------------|

- You can search coordination committee records by year, coordination committee name, and or status
- Enter search criteria and click Search button to fetch specific record.
- Click to discard action.